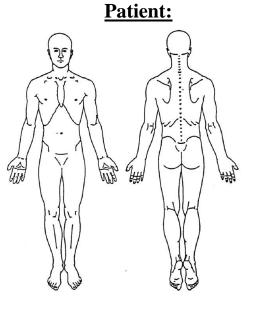

## PLEASE INDICATE THE PAINFUL AREAS OF YOUR CURRENT SYMPTOMS

Instructions:

- Draw each area of your pain or symptoms onto the chart below
- Choose the number and letter from the lists below to describe your symptoms
- Put the date at each area of symptom started for this episode to the best of your knowledge

Please note the words that may help describe your pain: (Use all words that apply)

| <b>`</b>     | 11 2/        |
|--------------|--------------|
| 1- Sharp     | 7- Ache      |
| 2- Shooting  | 8- Tingling  |
| 3- Burning   | 9- Numb      |
| 4- Dull      | 10- Heavy    |
| 5- Throbbing | 11- Tight    |
| 6- Pulling   | 12- Stabbing |
| -            | -            |

Please note the frequency of your pain to describe the symptoms:

- A- Constant (never goes away)
- B- Intermittent (relieved with position or rest)
- C- Occasionally (daily or less frequent)
- D- Infrequent (once a week)
- E- Variable (comes and goes)