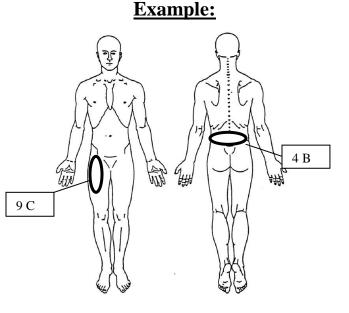

## PLEASE INDICATE THE PAINFUL AREAS OF YOUR CURRENT SYMPTOMS

Instructions:

- Draw each area of your pain or symptoms onto the chart below
- Choose the number and letter from the lists below to describe your symptoms
- Put the date at each area of symptom started for this episode to the best of your knowledge

Please note the words that may help describe your pain: (Use all words that apply)

| <b>`</b>     | 11 2/        |
|--------------|--------------|
| 1- Sharp     | 7- Ache      |
| 2- Shooting  | 8- Tingling  |
| 3- Burning   | 9- Numb      |
| 4- Dull      | 10- Heavy    |
| 5- Throbbing | 11- Tight    |
| 6- Pulling   | 12- Stabbing |
| -            | -            |

Please note the frequency of your pain to describe the symptoms:

- A- Constant (never goes away)
- B- Intermittent (relieved with position or rest)
- C- Occasionally (daily or less frequent)
- D- Infrequent (once a week)
- E- Variable (comes and goes)